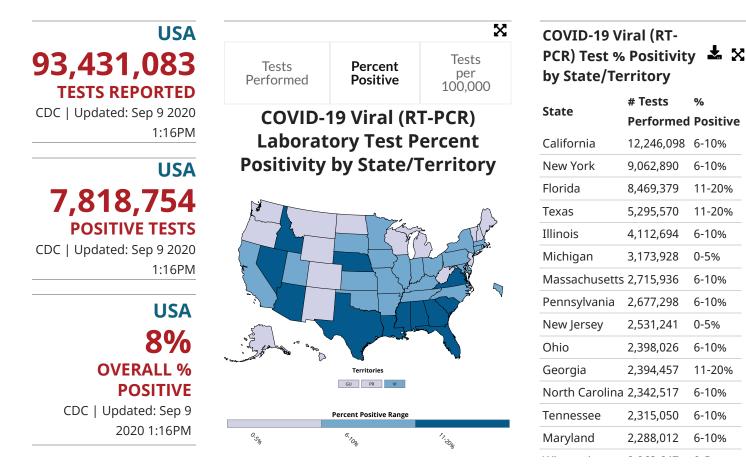

## **United States Laboratory Testing**

CDC | Updated: Sep 9 2020 1:16PM

**Disclaimer:** The data presented above represent viral COVID-19 laboratory test (reverse transcription polymerase chain reaction) results from laboratories in the United States, including commercial and reference laboratories, public health laboratories, hospital laboratories, and other testing locations. The data represent laboratory test totals—not individual people—and exclude antibody and antigen tests. The data are provisional and subject to change. The data presented may not include counts for the most recent 3 days due to the time it takes to report testing information. The data may also not include results from all testing sites within a jurisdiction (e.g., point-of-care test sites) and therefore reflect the majority, but not all, COVID-19 tests in the United States. The data do not include COVID-19 antigen or antibody testing results.

The data are reported to state and jurisdictional health departments in accordance with applicable state or local law and in accordance with the Coronavirus Aid, Relief, and Economic Security (CARES) Act (CARES Act Section 18115). The data for each state are sourced from either data submitted directly by the state health department via COVID-19 electronic laboratory reporting (CELR), or a combination of commercial, public health, and in-house hospital laboratories. CELR data are used for states that either submit line-level data or submit aggregate counts that do not include antigen or antibody tests. The data are available for public use on HealthData.Gov.